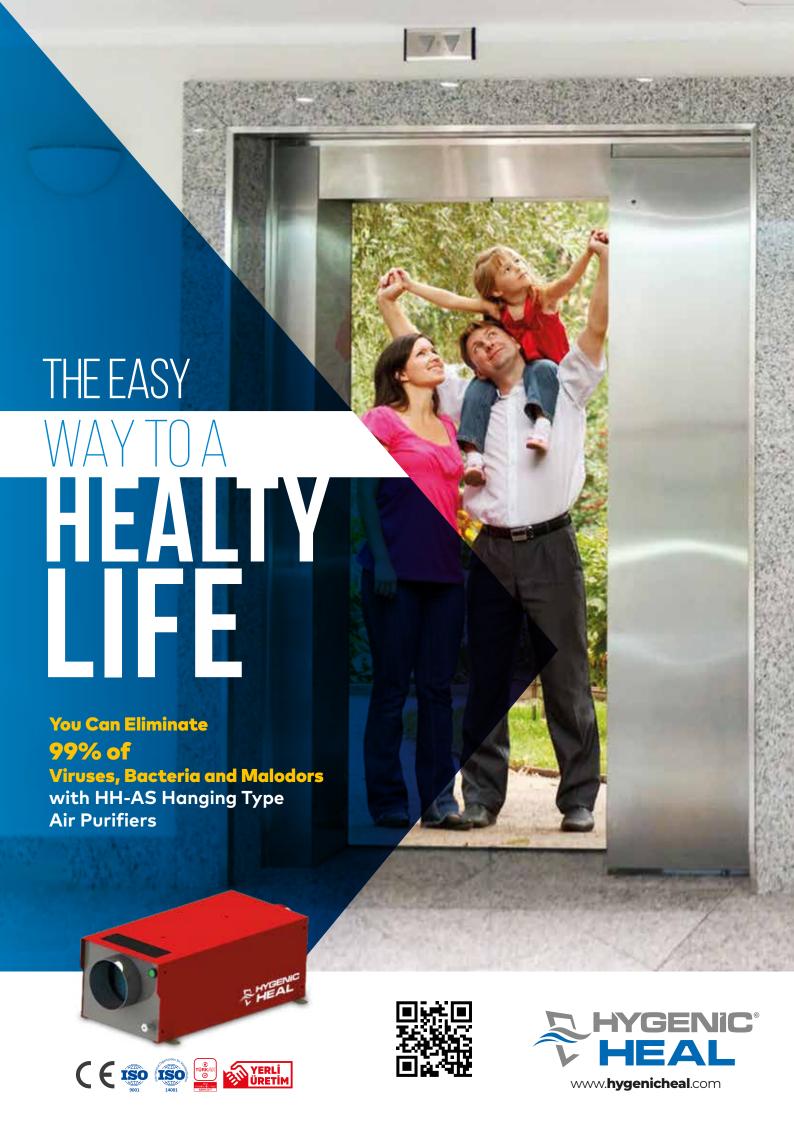

Elevators are compulsory use tools in which people get in close contact within high-rise buildings. No matter how often we ensure the hygenization of these tools, which have been speeding up our lives intensively for years, they turn into an active carrier for viruses and microbes due to their frequent use.

Thanks to the device we have produced to ensure continuous disinfection of such tools, elevators are disinfected with Ozone when there are no people inside.

Our devices have been tested and approved in **TUBIKAT and 9 Eylül University Environmental Microbiology Laboratories**. Konsan A.Ş. reserves the right to change product specifications.