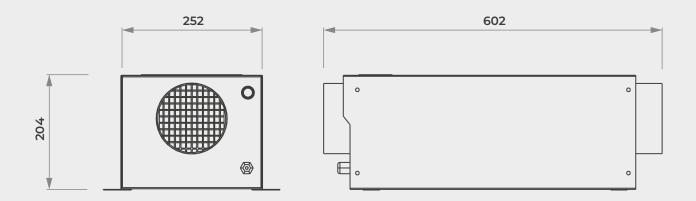

|                         | HH-AS 20        | HH-AS 40        |
|-------------------------|-----------------|-----------------|
| Capacity Range (m³/h)   | 100             | 300             |
| Ozone Amount (gr/m³h)   | 10              | 20              |
| PPM                     | 0,055           | 0,055           |
| UV/C Capacity (Watt)    | 30              | 60              |
| Power Consumption (W/h) | 250             | 350             |
| Device Dimensions (mm)  | 254 x 204 x 602 | 254 x 204 x 602 |